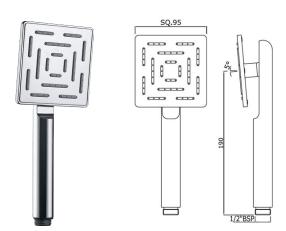

| HSH-CHR-1655                                                                                                                                                                        |
|-------------------------------------------------------------------------------------------------------------------------------------------------------------------------------------|
| Maze Single Function 95X95mm Square Hand Shower                                                                                                                                     |
| 23.34 LPM @ 3 bar                                                                                                                                                                   |
| By using flow regulators + Brass Housing (Product should be ordered with suffix as GA-6.0 LPM, GB-8.0 LPM, & GC-12.0 LPM @ 3.0 Bar pressure) one can regulate the flow rate.        |
| 1.0 Bar - 3.0 Bar                                                                                                                                                                   |
| Single Function                                                                                                                                                                     |
| STAINLESS STEEL: Nickel 8.0-11.0, Chromium 18.0-20.0, Manganese 0.0 - 2.0, Carbon 0.0-0.08, Iron Remainder (AISI 304)                                                               |
| <b>ABS:</b> Specific Gravity (g/cm2) 1.06-1.10, Melt Mass Flow Rate (g/10 min.) 20-26, Rockwell Hardness 95-115, DTUL @ 66 psi (0.45 MPa) (0C) 78-102                               |
| <b>Advanced Rubit</b> - Lime scale deposits stick to the shower face can be easily rubbed off by hand or flannel.                                                                   |
| 283939                                                                                                                                                                              |
| Salt Spray (350 hrs + Validated)<br>Adhesion (Pass)                                                                                                                                 |
| Antique Bronze (ABR), Antique Copper (ACR), Black Chrome (BCH), Black Matt (BLM), Gold Dust (GDS), Full Gold (GLD), Graphite (GRF), Stainless Steel Finish (SSF) & White Matt (WHM) |
|                                                                                                                                                                                     |